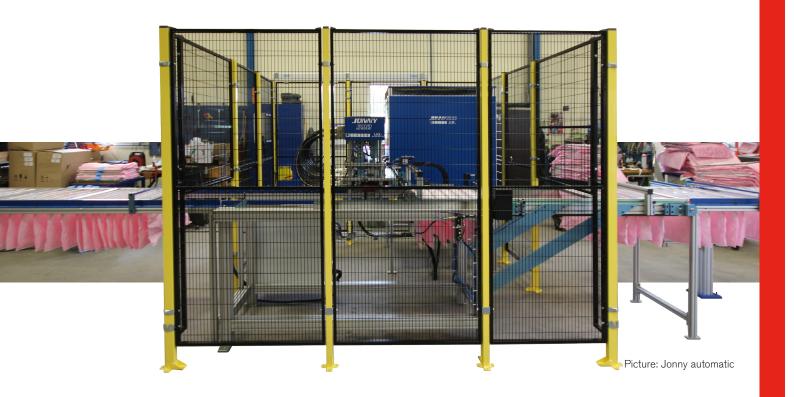

## Jonny 592/892

## Semi-automatic multi-head joining punch

- ✓ Semi-automatic joining of filter bags and collar bags
- ✓ For serial production of 592 892 mm wide filters
- $\checkmark$  Joins filter bags and inner frames in one operation
- $\checkmark$  Standard version with 7 joining punches, can be equipped with up to 9 punches
- ✓ Can handle all common filter media types
- ✓ Operated with 2-hand actuation

## Technical data

| Width:                         | 1600 mm                           |
|--------------------------------|-----------------------------------|
| Length:                        | 2000 mm                           |
| Height:                        | 1600 mm                           |
| Drive:                         | Central hydraulic pump.           |
| Flow:                          | 31.5 l/min                        |
| Pressure:                      | 15.0 MPa                          |
| Power supply*:                 | 3 x 400 V AC + N + + 50Hz 32-35 A |
| Min. bag width:                | 45 mm                             |
| Pneumatics:                    | Of SMC and Festo manufacture      |
| Number of punches per machine: | 7 as standard                     |
| Accessories:                   | Assembly workbench Erik/Erik 592  |
|                                | Conveyor (2 m long)               |