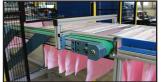

## Jonny 592/892

## Automatic multi-head joining punch

- ✓ Automatic joining of filter bags and collar bags
- √ For serial production of 592 892 mm wide filters
- ✓ Joins filter bags and inner frames in one operation
- ✓ Standard version with 7 joining punches, can be equipped with up to 9 punches
- √ Can handle all common filter media types
- ✓ Production adjustments are manually set from the display or by using bar codes (optional)