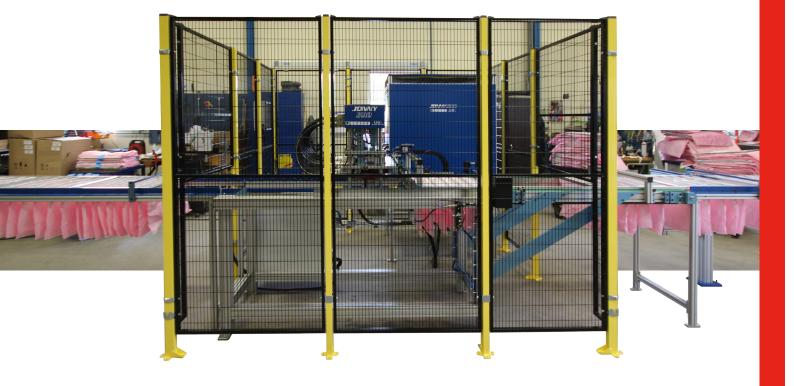

## Jonny 592/892

## Automatic multi-head joining punch

- ✓ Automatic joining of filter bags and collar bags
- √ For serial production of 592 892 mm wide filters
- ✓ Joins filter bags and inner frames in one operation
- ✓ Standard version with 7 joining punches, can be equipped with up to 9 punches
- √ Can handle all common filter media types
- ✓ Production adjustments are manually set from the display or by using bar codes (optional)

## Technical data

| Width:                         | 1600 mm                           |
|--------------------------------|-----------------------------------|
| Length:                        | 2000 mm                           |
| Height:                        | 1600 mm                           |
| Drive:                         | Central hydraulic pump.           |
| Flow:                          | 31.5 I/min                        |
| Pressure:                      | 15.0 MPa                          |
| Power supply*:                 | 3 x 400 V AC + N + + 50Hz 32-35 A |
| Min. bag width:                | 45 mm                             |
| Pneumatics:                    | Of SMC and Festo manufacture      |
| Number of punches per machine: | 7 as standard                     |
| Accessories:                   | Assembly workbench Erik/Erik 592  |
|                                | Conveyor (2 m long)               |