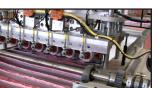

## Automatic multi-head joining punch

- ✓ Automatic joining of filter bags and collar bags
- √ For serial production of 592 892 mm wide filters
- ✓ Joins filter bags and inner frames in one operation
- ✓ Standard version with 7 joining punches, can be equipped with up to 9 punches
- √ Can handle all common filter media types
- ✓ Production adjustments are manually set from the display or by using bar codes (optional)