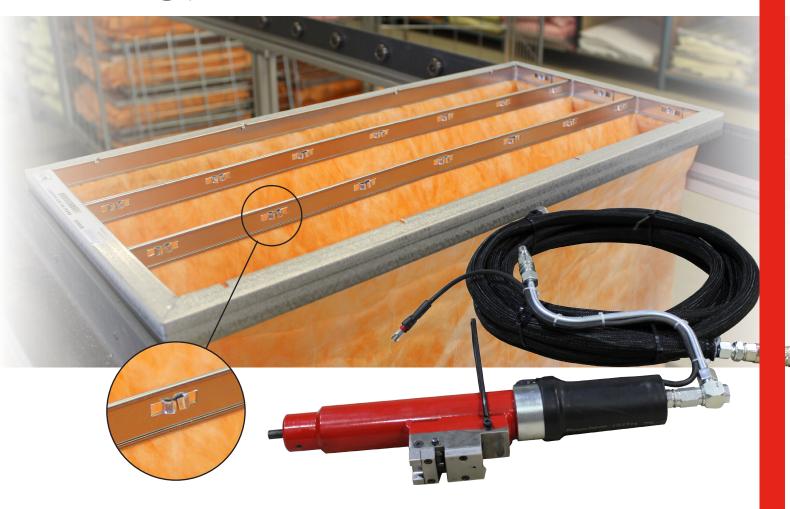

## Joining punch

- ✓ For joining collar bags and fitting filter bags
- ✓ Fast and simple to use
- ✓ Produces a strong and tight joint, regardless of the thickness and grade of filter media
- ✓ Provided with two punching knives
- √ Hydraulically operated (Roger 1 or Roger 6)

## Technical data

| Drive:           | Roger 1 or Roger 6 hydraulic unit       |
|------------------|-----------------------------------------|
|                  | (see separate product sheets)           |
| Flow:            | 4.3 I/min                               |
| Pressure:        | 11.0 MPa                                |
| Hydraulic hose:  | 2 m long as standard                    |
| Weight:          | 5.6 kg                                  |
| Min. bag width:  | 40 mm (min. opening)                    |
| Control:         | Hand button                             |
| Control voltage: | 24 V AC                                 |
| Accessories:     | Counterbalancing block EW-9             |
|                  | Any length of hydraulic hose up to 10 m |
|                  |                                         |